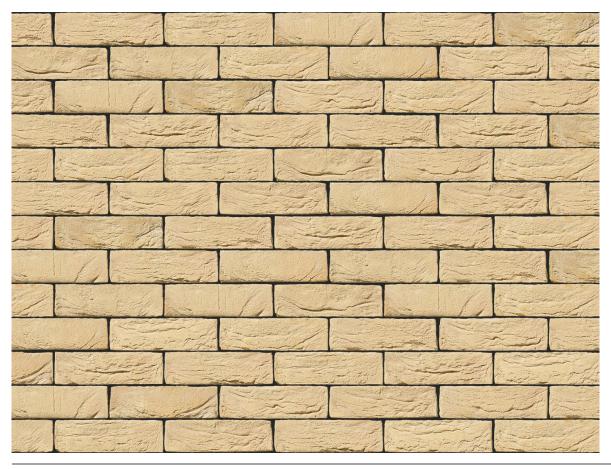

### GEEL ZILVERZAND YELLOW BUFF BRICK

| Brand                         | Vandersanden            |
|-------------------------------|-------------------------|
| Colour                        | Yellow Buff             |
| Туре                          | Handmade                |
| Dimensions                    | 215mm x 102mm x<br>65mm |
| Durability                    | F2                      |
| Active Soluble Salts          | S2                      |
| Dimensional Tolerance & Range | T2, R1                  |
| Water Absorption              | 17%                     |
| Compressive Strength          | 20N/mm <sup>2</sup>     |
| Pack Size                     | 620                     |
|                               |                         |