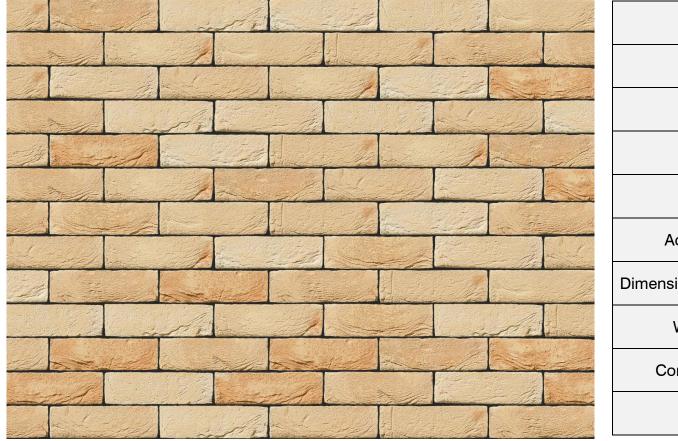

### KUSTSTEEN BUFF BRICK

| Brand                         | Vandersanden              |
|-------------------------------|---------------------------|
| Colour                        | Buff                      |
| Туре                          | Handmade                  |
| Dimensions                    | 215mm x 102.5mm x<br>65mm |
| Durability                    | F2                        |
| Active Soluble Salts          | S2                        |
| Dimensional Tolerance & Range | T2, R1                    |
| Water Absorption              | 17%                       |
| Compressive Strength          | 20N/mm <sup>2</sup>       |
| Pack Size                     | 580                       |