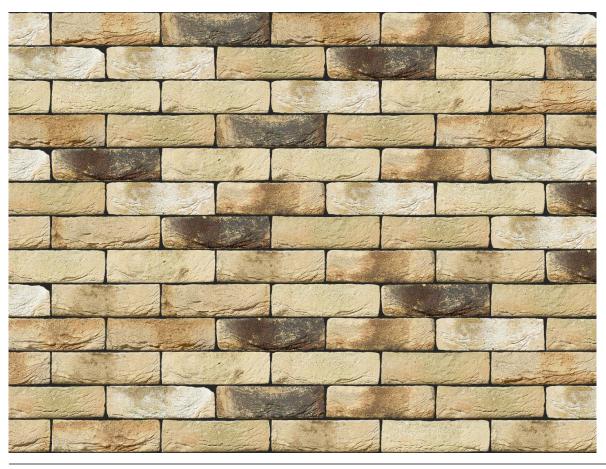

### LIGURE BUFF BRICK

| Brand                         | Vandersanden              |  |  |  |  |
|-------------------------------|---------------------------|--|--|--|--|
| Colour                        | Buff                      |  |  |  |  |
| Туре                          | Handmade                  |  |  |  |  |
| Dimensions                    | 215mm x 102.5mm x<br>65mm |  |  |  |  |
| Durability                    | F2                        |  |  |  |  |
| Active Soluble Salts          | S2                        |  |  |  |  |
| Dimensional Tolerance & Range | T2, R1                    |  |  |  |  |
| Water Absorption              | 17%                       |  |  |  |  |
| Compressive Strength          | 20N/mm <sup>2</sup>       |  |  |  |  |
| Pack Size                     | 580                       |  |  |  |  |
|                               |                           |  |  |  |  |