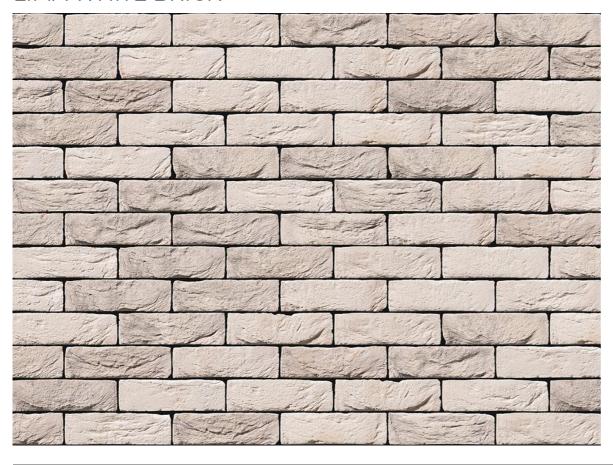

## LIMA WHITE BRICK

| Brand                         | Vandersanden            |  |
|-------------------------------|-------------------------|--|
| Colour                        | White                   |  |
| Туре                          | Handmade                |  |
| Dimensions                    | 214mm x 101mm x<br>65mm |  |
| Durability                    | F2                      |  |
| Active Soluble Salts          | S2                      |  |
| Dimensional Tolerance & Range | T2, R1                  |  |
| Water Absorption              | ≤15%                    |  |
| Compressive Strength          | ≥20N/mm²                |  |
| Pack Size                     | 620                     |  |