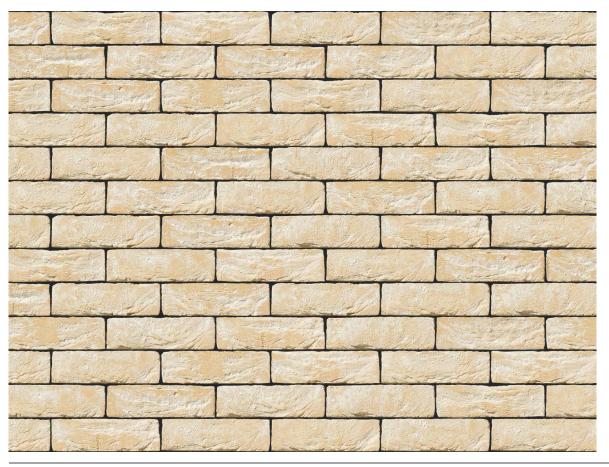

### LINDEBLOEM YELLOW BRICK

| Brand                         | Vandersanden            |
|-------------------------------|-------------------------|
| Colour                        | Yellow                  |
| Туре                          | Handmade                |
| Dimensions                    | 215mm x 102mm x<br>65mm |
| Durability                    | F2                      |
| Active Soluble Salts          | S2                      |
| Dimensional Tolerance & Range | T2, R1                  |
| Water Absorption              | 17%                     |
| Compressive Strength          | 20N/mm <sup>2</sup>     |
| Pack Size                     | 620                     |