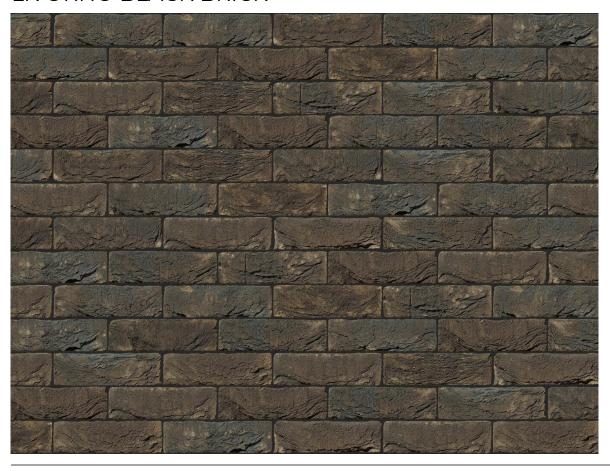

### LIVORNO BLACK BRICK

| Vandersanden              |
|---------------------------|
| Black                     |
| Handmade                  |
| 215mm x 102.5mm x<br>65mm |
| F2                        |
| S2                        |
| T2, R1                    |
| 14%                       |
| 20N/mm <sup>2</sup>       |
| 620                       |
|                           |