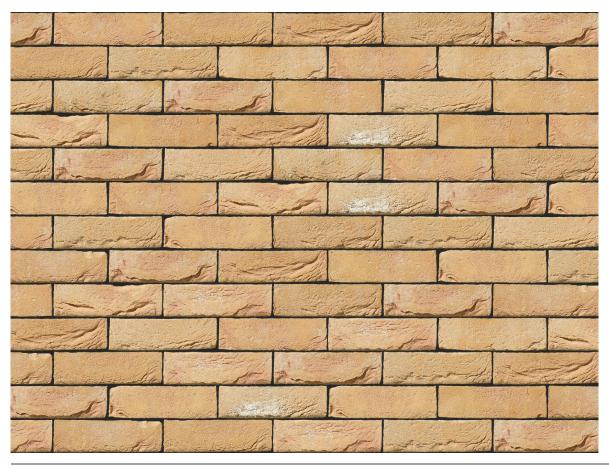

### MOSA BUFF BRICK

| Brand                         | Vandersanden              |
|-------------------------------|---------------------------|
| Dianu                         | vandersanden              |
| Colour                        | Buff                      |
| Туре                          | Handmade                  |
| Dimensions                    | 215mm x 102.5mm x<br>65mm |
| Durability                    | F2                        |
| Active Soluble Salts          | S2                        |
| Dimensional Tolerance & Range | T2, R1                    |
| Water Absorption              | 17%                       |
| Compressive Strength          | 20N/mm <sup>2</sup>       |
| Pack Size                     | 580                       |