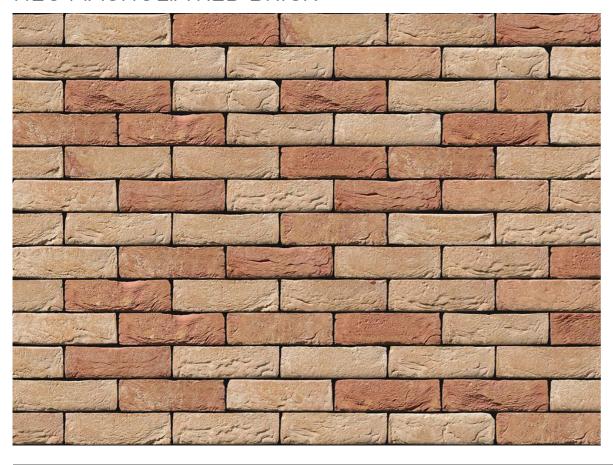

## NEO MAGNOLIA RED BRICK

| Brand                         | Vandersanden            |
|-------------------------------|-------------------------|
| Colour                        | Red                     |
| Туре                          | Handmade                |
| Dimensions                    | 214mm x 101mm x<br>65mm |
| Durability                    | F2                      |
| Active Soluble Salts          | S2                      |
| Dimensional Tolerance & Range | T2, R1                  |
| Water Absorption              | ≤15%                    |
| Compressive Strength          | ≥20N/mm²                |
| Pack Size                     | 620                     |