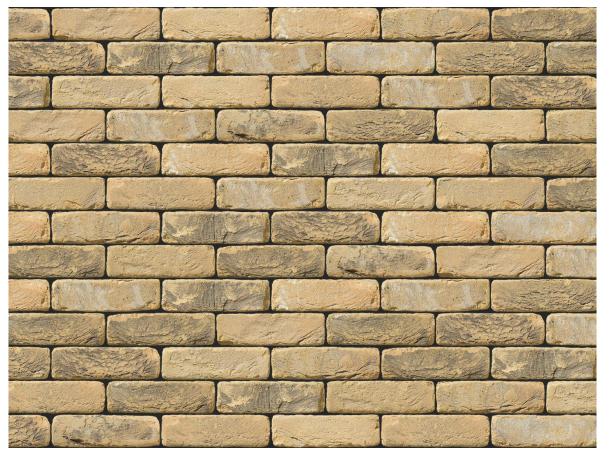

## OUD BLANCKAERT BUFF BRICK

| Brand                         | Vandersanden              |
|-------------------------------|---------------------------|
| Colour                        | Red                       |
| Туре                          | Tumbled Handmade          |
| Dimensions                    | 215mm x 102.5mm x<br>65mm |
| Durability                    | F2                        |
| Active Soluble Salts          | S2                        |
| Dimensional Tolerance & Range | T2, R1                    |
| Water Absorption              | 17%                       |
| Compressive Strength          | 20N/mm <sup>2</sup>       |
| Pack Size                     | 580                       |