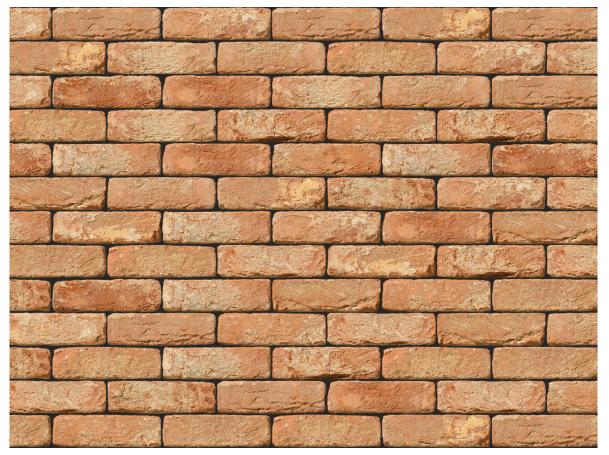

## OUD BRABANT RED BRICK

| Brand                         | Vandersanden            |
|-------------------------------|-------------------------|
| Colour                        | Red                     |
| Туре                          | Handmade                |
| Dimensions                    | 214mm x 101mm x<br>66mm |
| Durability                    | F2                      |
| Active Soluble Salts          | S2                      |
| Dimensional Tolerance & Range | T2, R1                  |
| Water Absorption              | 14%                     |
| Compressive Strength          | 20N/mm <sup>2</sup>     |
| Pack Size                     | 580                     |