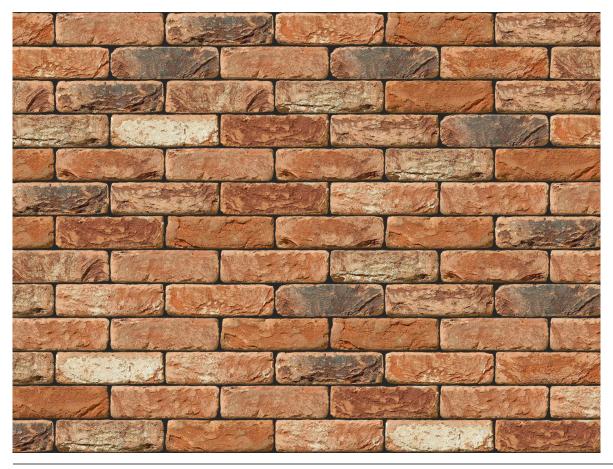

### OUD HERVE RED BRICK

| Vandersanden              |
|---------------------------|
| Red                       |
| Handmade                  |
| 215mm x 102.5mm x<br>65mm |
| F2                        |
| S2                        |
| T2, R1                    |
| 14%                       |
| 20N/mm <sup>2</sup>       |
| 580                       |
|                           |