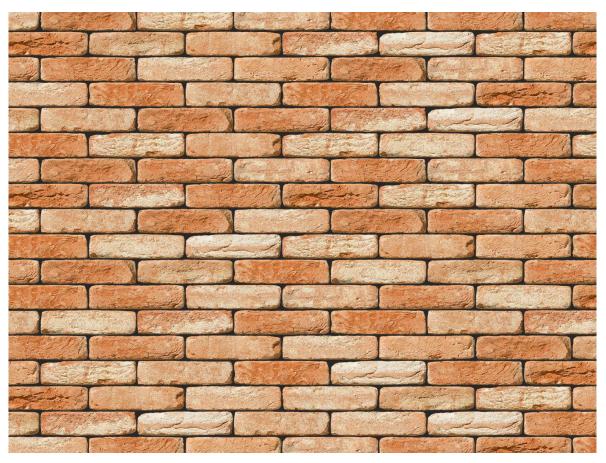

### OUDE KAPELLE RED BRICK

| Vandersanden           |
|------------------------|
| Red, Orange            |
| Tumbled, Handmade      |
| 198mm x 89mm x<br>49mm |
| F2                     |
| S2                     |
| T2, R1                 |
| 14%                    |
| 20N/mm²                |
| 580                    |
|                        |