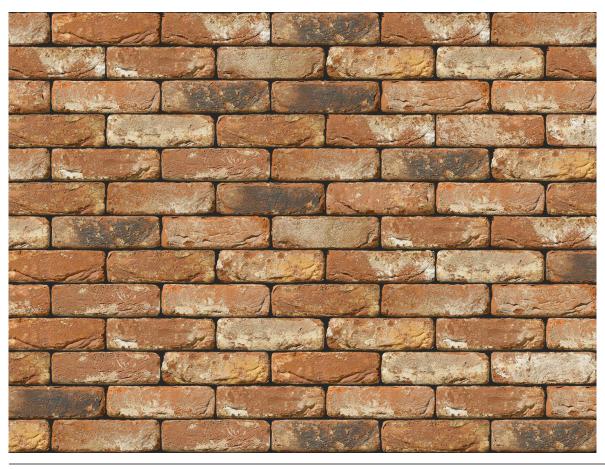

### OUD MAASLAND RED BRICK

| Brand                         | Vandersanden              |
|-------------------------------|---------------------------|
| Colour                        | Red                       |
| Туре                          | Tumbled Handmade          |
| Dimensions                    | 215mm x 102.5mm x<br>65mm |
| Durability                    | F2                        |
| Active Soluble Salts          | S2                        |
| Dimensional Tolerance & Range | T2, R1                    |
| Water Absorption              | 14%                       |
| Compressive Strength          | 20N/mm <sup>2</sup>       |
| Pack Size                     | 580                       |