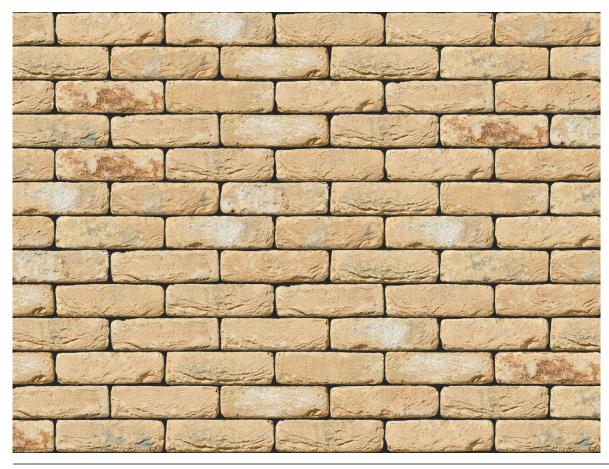

### **OUDE KUSTSTEEN BUFF BRICK**

| Brand                         | Vandersanden              |
|-------------------------------|---------------------------|
|                               |                           |
| Colour                        | Buff                      |
| Туре                          | Tumbled Handmade          |
| Dimensions                    | 215mm x 102.5mm x<br>65mm |
| Durability                    | F2                        |
| Active Soluble Salts          | S2                        |
| Dimensional Tolerance & Range | T2, R1                    |
| Water Absorption              | 14%                       |
| Compressive Strength          | 20N/mm <sup>2</sup>       |
| Pack Size                     | 580                       |