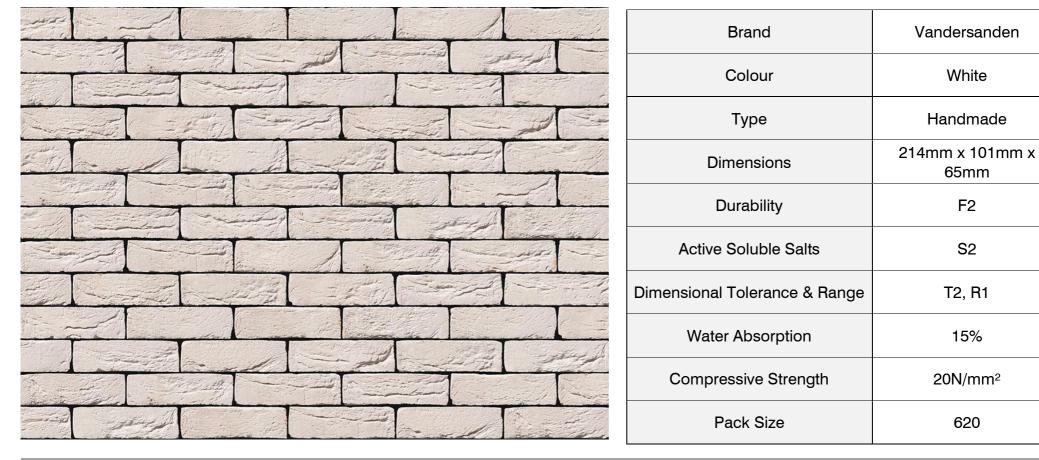

## **TECHNICAL INFORMATION SHEET**

White

Handmade

65mm

F2

S2

T2, R1

15%

20N/mm<sup>2</sup>

620

BRICKS

### PERIA WHITE BRICK