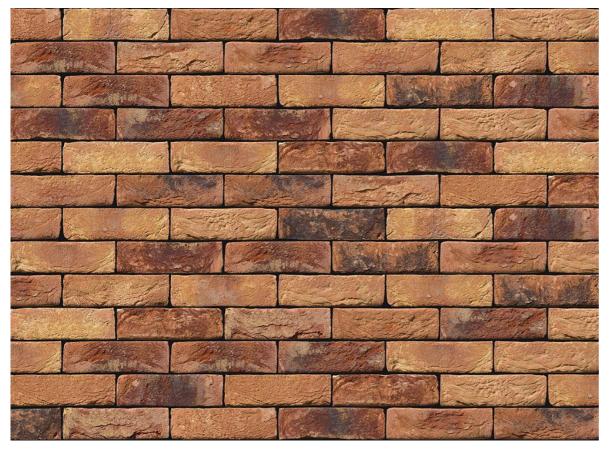

### PRIMULA BUFF RED BRICK

| Brand                         | Vandersanden              |
|-------------------------------|---------------------------|
| Colour                        | Red, Buff                 |
| Туре                          | Handmade                  |
| Dimensions                    | 215mm x 102.5mm x<br>65mm |
| Durability                    | F2                        |
| Active Soluble Salts          | S2                        |
| Dimensional Tolerance & Range | T2, R1                    |
| Water Absorption              | 15%                       |
| Compressive Strength          | 20N/mm <sup>2</sup>       |
| Pack Size                     | 620                       |