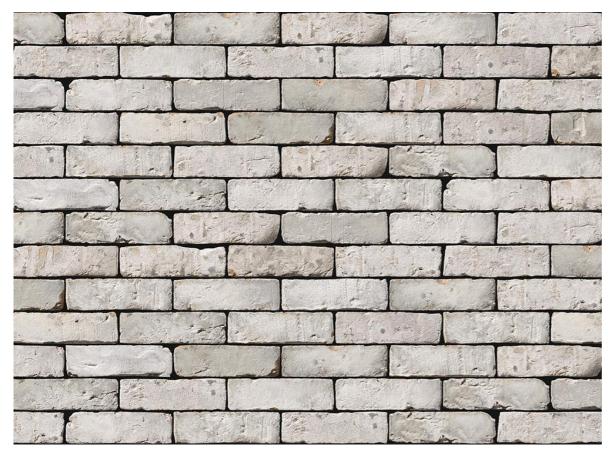

# RAINBOW SILVER WHITE BRICK

| Brand                         | Vandersanden            |  |
|-------------------------------|-------------------------|--|
| Colour                        | White                   |  |
| Туре                          | Handmade                |  |
| Dimensions                    | 216mm x 100mm x<br>66mm |  |
| Durability                    | F2                      |  |
| Active Soluble Salts          | S2                      |  |
| Dimensional Tolerance & Range | T2, R1                  |  |
| Water Absorption              | ≤10%                    |  |
| Compressive Strength          | ≥10N/mm²                |  |
| Pack Size                     | 560                     |  |