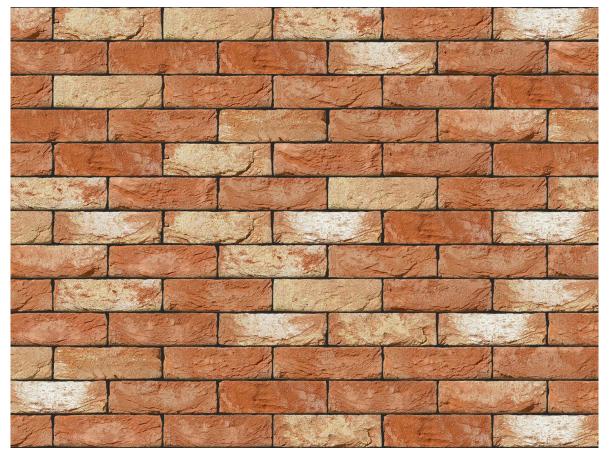

## ROMANCE RED BRICK

| Brand                         | Vandersanden              |
|-------------------------------|---------------------------|
| Colour                        | Red                       |
| Туре                          | Handmade                  |
| Dimensions                    | 215mm x 102.5mm x<br>65mm |
| Durability                    | F2                        |
| Active Soluble Salts          | S2                        |
| Dimensional Tolerance & Range | T2, R1                    |
| Water Absorption              | 14%                       |
| Compressive Strength          | 20N/mm <sup>2</sup>       |
| Pack Size                     | 580                       |