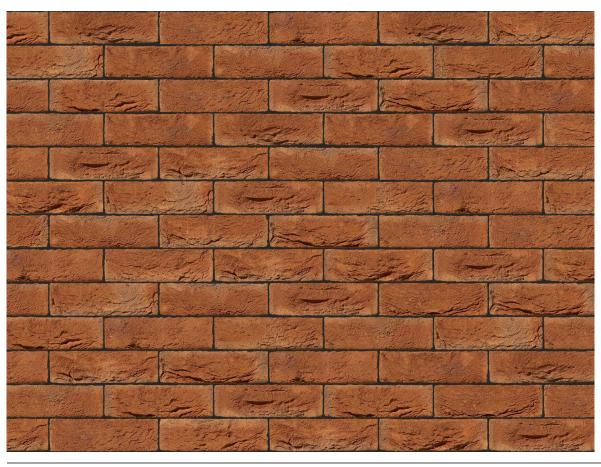

### SAFORA RED BRICK

| Brand                         | Vandersanden              |
|-------------------------------|---------------------------|
| Colour                        | Red                       |
| Туре                          | Handmade                  |
| Dimensions                    | 215mm x 102.5mm x<br>65mm |
| Durability                    | F2                        |
| Active Soluble Salts          | S2                        |
| Dimensional Tolerance & Range | T2, R1                    |
| Water Absorption              | 15%                       |
| Compressive Strength          | 15N/mm²                   |
| Pack Size                     | 560                       |