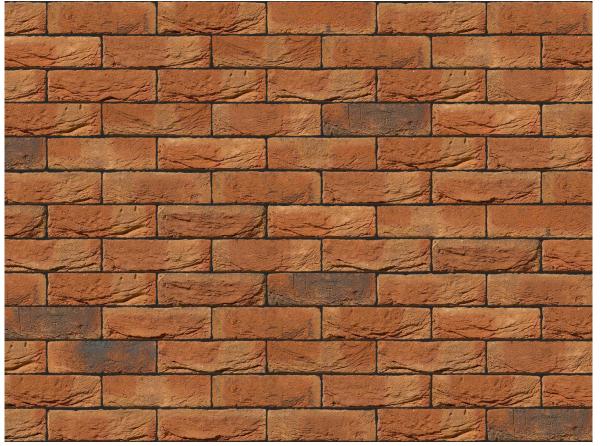

## SCALA RED BRICK

| Brand                         | Vandersanden            |
|-------------------------------|-------------------------|
| Colour                        | Red                     |
| Туре                          | Handmade                |
| Dimensions                    | 213mm x 103mm x<br>66mm |
| Durability                    | F2                      |
| Active Soluble Salts          | S2                      |
| Dimensional Tolerance & Range | T2, R1                  |
| Water Absorption              | 15%                     |
| Compressive Strength          | 10N/mm <sup>2</sup>     |
| Pack Size                     | 526                     |