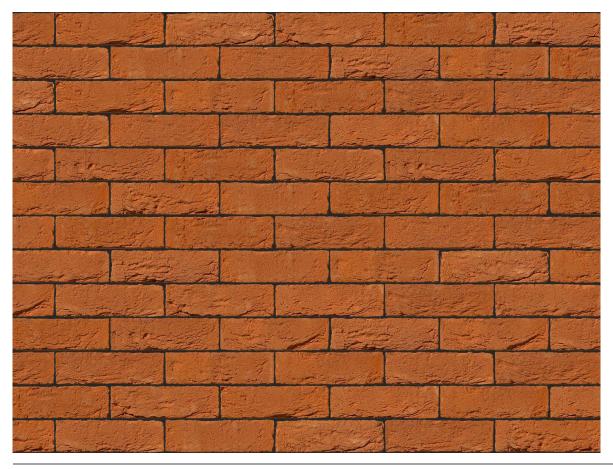

### SERRANO RED BRICK

| Brand                         | Vandersanden              |
|-------------------------------|---------------------------|
| Colour                        | Red                       |
| Туре                          | Handmade                  |
| Dimensions                    | 215mm x 102.5mm x<br>65mm |
| Durability                    | F2                        |
| Active Soluble Salts          | S2                        |
| Dimensional Tolerance & Range | T2, R1                    |
| Water Absorption              | 14%                       |
| Compressive Strength          | 20N/mm <sup>2</sup>       |
| Pack Size                     | 620                       |