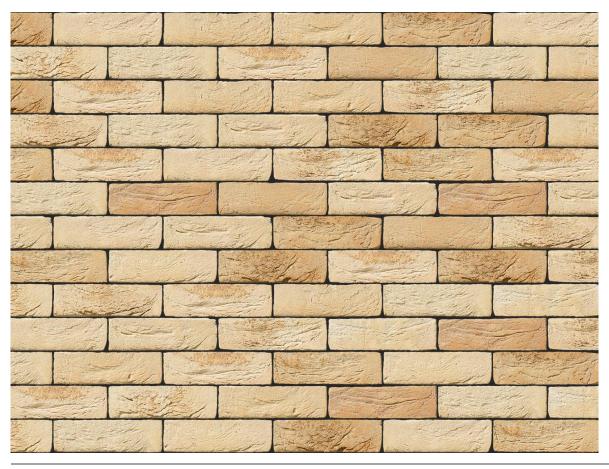

### TOSCANE YELLOW BRICK

| Brand                         | Vandersanden              |
|-------------------------------|---------------------------|
| Colour                        | Yellow, Light Brown       |
| Туре                          | Handmade                  |
| Dimensions                    | 215mm x 102.5mm x<br>65mm |
| Durability                    | F2                        |
| Active Soluble Salts          | S2                        |
| Dimensional Tolerance & Range | T2, R1                    |
| Water Absorption              | 17%                       |
| Compressive Strength          | 20N/mm <sup>2</sup>       |
| Pack Size                     | 620                       |
|                               |                           |