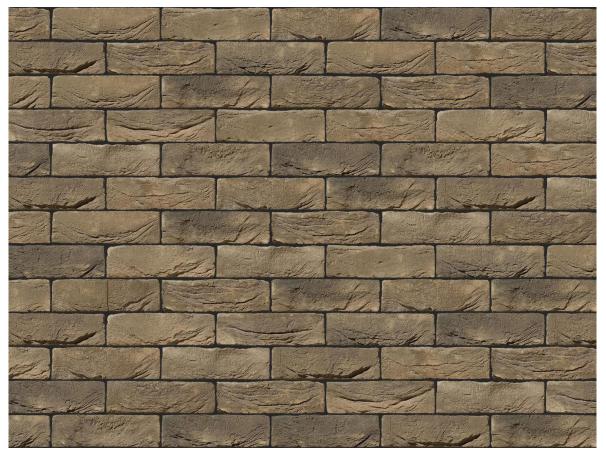

## TREVISO BROWN BRICK

| Brand                         | Vandersanden            |
|-------------------------------|-------------------------|
| Colour                        | Brown                   |
| Туре                          | Handmade                |
| Dimensions                    | 210mm x 100mm x<br>65mm |
| Durability                    | F2                      |
| Active Soluble Salts          | S2                      |
| Dimensional Tolerance & Range | T2, R1                  |
| Water Absorption              | 10%                     |
| Compressive Strength          | 20N/mm <sup>2</sup>     |
| Pack Size                     | 620                     |