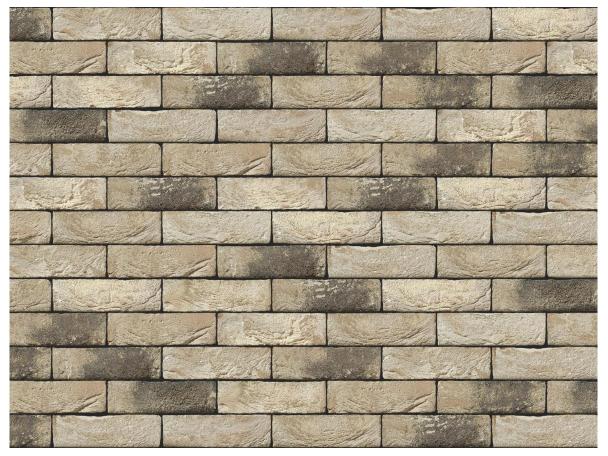

### VECTO DARK BROWN BRICK

| Brand                         | Vandersanden            |
|-------------------------------|-------------------------|
| Colour                        | Dark Brown              |
| Туре                          | Handmade                |
| Dimensions                    | 214mm x 101mm x<br>65mm |
| Durability                    | F2                      |
| Active Soluble Salts          | S2                      |
| Dimensional Tolerance & Range | T2, R1                  |
| Water Absorption              | 14%                     |
| Compressive Strength          | 20N/mm <sup>2</sup>     |
| Pack Size                     | 580                     |