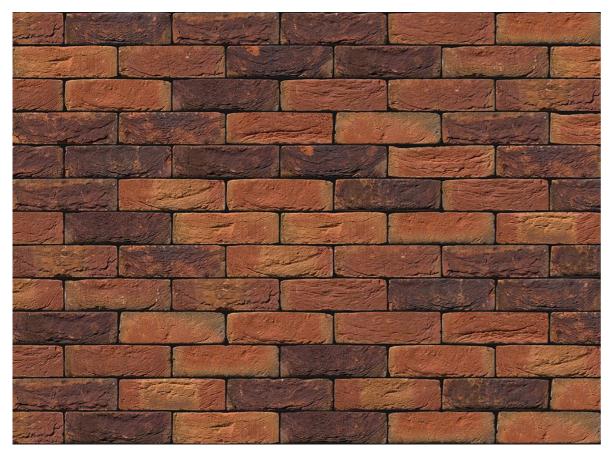

## VIOLA RED BLUE BRICK

| Brand                         | Vandersanden              |
|-------------------------------|---------------------------|
| Colour                        | Red                       |
| Туре                          | Handmade                  |
| Dimensions                    | 215mm x 102.5mm x<br>65mm |
| Durability                    | F2                        |
| Active Soluble Salts          | S2                        |
| Dimensional Tolerance & Range | T2, R1                    |
| Water Absorption              | 14%                       |
| Compressive Strength          | 20N/mm <sup>2</sup>       |
| Pack Size                     | 620                       |