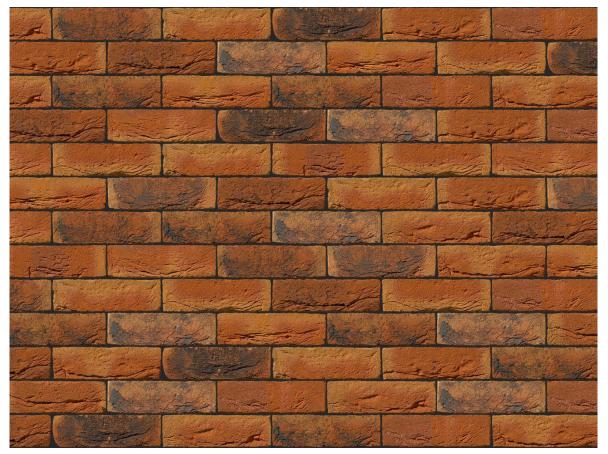

### VIOLA LIGHT RED BRICK

| Brand                         | Vandersanden              |
|-------------------------------|---------------------------|
| Colour                        | Red                       |
| Туре                          | Handmade                  |
| Dimensions                    | 215mm x 102.5mm x<br>65mm |
| Durability                    | F2                        |
| Active Soluble Salts          | S2                        |
| Dimensional Tolerance & Range | T2, R1                    |
| Water Absorption              | 15%                       |
| Compressive Strength          | 15N/mm²                   |
| Pack Size                     | 560                       |