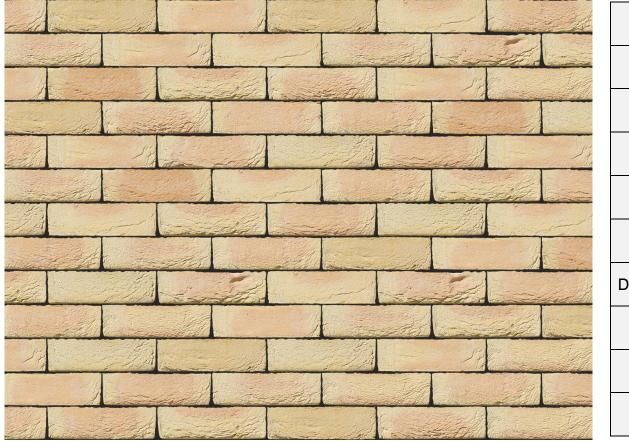

### ANDANTE GOLDEN BUFF BRICK

| Brand                         | Wienerberger              |
|-------------------------------|---------------------------|
| Colour                        | Buff                      |
| Туре                          | Handmade                  |
| Dimensions                    | 215mm x 102.5mm x<br>65mm |
| Durability                    | F2                        |
| Active Soluble Salts          | S2                        |
| Dimensional Tolerance & Range | T1, R1                    |
| Water Absorption              | 19%                       |
| Compressive Strength          | 12N/mm <sup>2</sup>       |
| Pack Size                     | 652                       |