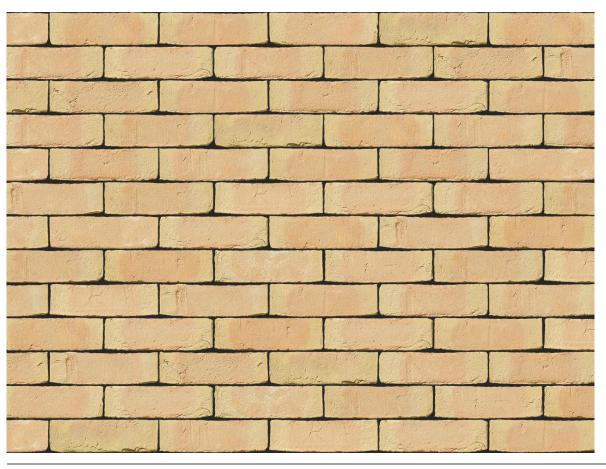

### ARIZONA BUFF BRICK

| Brand                         | Wienerberger            |
|-------------------------------|-------------------------|
| Colour                        | Buff                    |
| Туре                          | Handmade                |
| Dimensions                    | 215mm x 102mm x<br>65mm |
| Durability                    | F2                      |
| Active Soluble Salts          | S2                      |
| Dimensional Tolerance & Range | T2, R1                  |
| Water Absorption              | 17%                     |
| Compressive Strength          | 12N/mm²                 |
| Pack Size                     | 528                     |