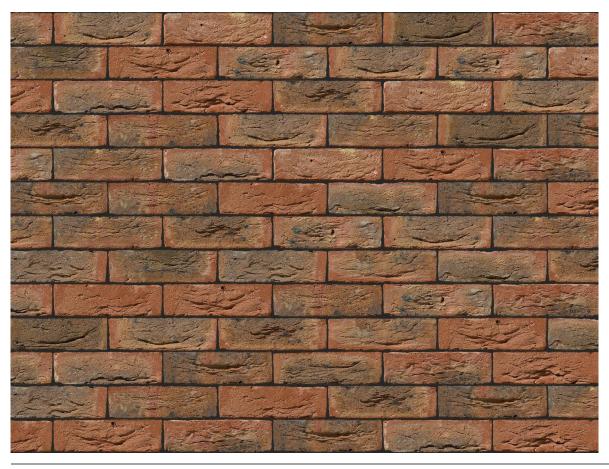

### BRIOSO DARK RED BROWN BRICK

| Brand                         | Wienerberger            |
|-------------------------------|-------------------------|
| Colour                        | Red                     |
| Туре                          | Stock                   |
| Dimensions                    | 213mm x 102mm x<br>65mm |
| Durability                    | F2                      |
| Active Soluble Salts          | S2                      |
| Dimensional Tolerance & Range | T1, R1                  |
| Water Absorption              | 12%                     |
| Compressive Strength          | 20N/mm <sup>2</sup>     |
| Pack Size                     | 592                     |
|                               |                         |