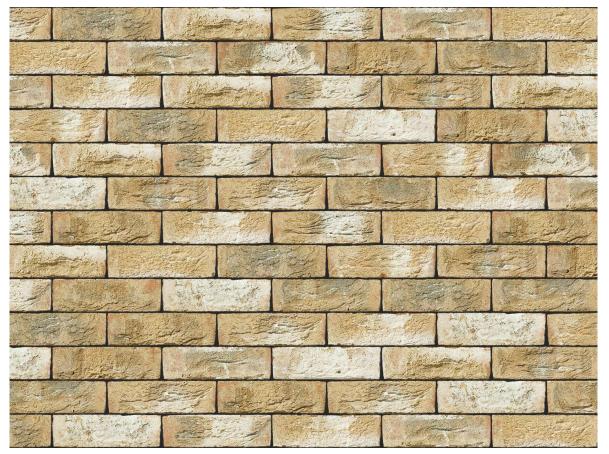

## BRONSGROEN BUFF BRICK

| Brand                         | Wienerberger              |
|-------------------------------|---------------------------|
| Colour                        | Buff, Brown               |
| Туре                          | Stock                     |
| Dimensions                    | 215mm x 102.5mm x<br>65mm |
| Durability                    | F2                        |
| Active Soluble Salts          | S2                        |
| Dimensional Tolerance & Range | T2, R1                    |
| Water Absorption              | 15%                       |
| Compressive Strength          | 25N/mm <sup>2</sup>       |
| Pack Size                     | 552                       |