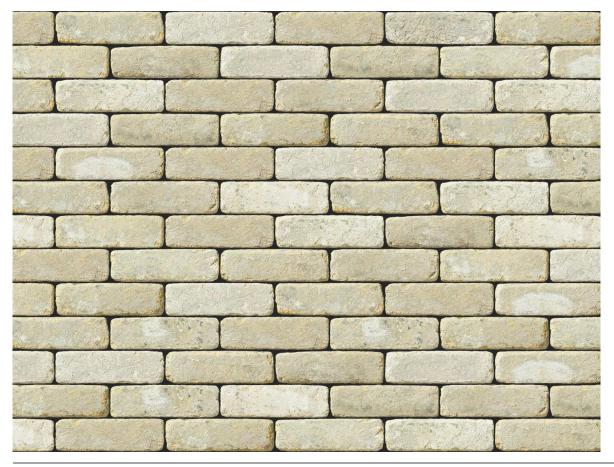

### CASA LENA BUFF BRICK

| Brand                         | Wienerberger              |  |  |
|-------------------------------|---------------------------|--|--|
| Colour                        | Yellow                    |  |  |
| Туре                          | Handmade                  |  |  |
| Dimensions                    | 215mm x 102.5mm x<br>65mm |  |  |
| Durability                    | F2                        |  |  |
| Active Soluble Salts          | S2                        |  |  |
| Dimensional Tolerance & Range | T2, R1                    |  |  |
| Water Absorption              | 19%                       |  |  |
| Compressive Strength          | 12N/mm²                   |  |  |
| Pack Size                     | 400                       |  |  |