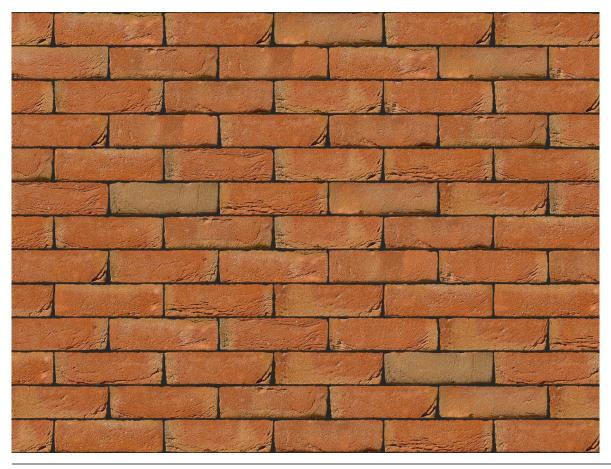

### CORBUSIER BLEND RED BRICK

| Brand                         | Wienerberger            |  |  |  |
|-------------------------------|-------------------------|--|--|--|
| Colour                        | Red                     |  |  |  |
| Туре                          | Stock                   |  |  |  |
| Dimensions                    | 215mm x 102mm x<br>65mm |  |  |  |
| Durability                    | F2                      |  |  |  |
| Active Soluble Salts          | <b>S</b> 2              |  |  |  |
| Dimensional Tolerance & Range | T1, R1                  |  |  |  |
| Water Absorption              | 15%                     |  |  |  |
| Compressive Strength          | 12N/mm <sup>2</sup>     |  |  |  |
| Pack Size                     | 652                     |  |  |  |
|                               |                         |  |  |  |