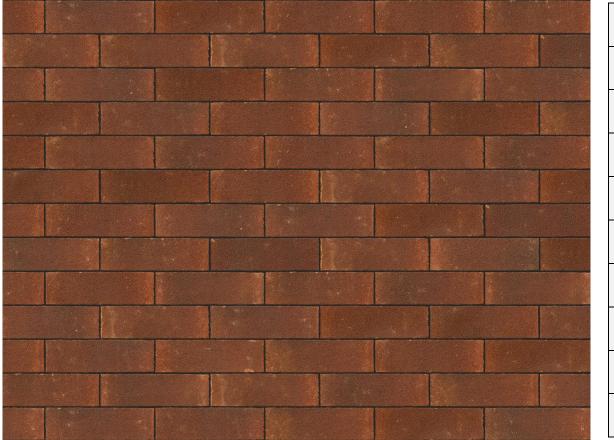

## DARTMOOR HEATHER RED BRICK

| Brand                         | Wienerberger              |
|-------------------------------|---------------------------|
| Colour                        | Red                       |
| Туре                          | wirecut                   |
| Dimensions                    | 215mm x 102.5mm x<br>65mm |
| Durability                    | F2                        |
| Active Soluble Salts          | S2                        |
| Dimensional Tolerance & Range | T2, R1                    |
| Water Absorption              | 12%                       |
| Compressive Strength          | 40N/mm <sup>2</sup>       |
| Pack Size                     | 400                       |