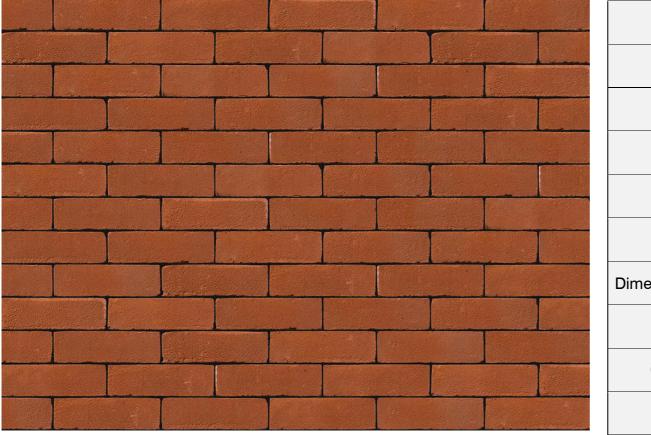

## DORCESTER RED BRICK

| Brand                         | Wienerberger              |
|-------------------------------|---------------------------|
| Colour                        | Red                       |
| Туре                          | Stock                     |
| Dimensions                    | 215mm x 102.5mm x<br>65mm |
| Durability                    | F2                        |
| Active Soluble Salts          | S2                        |
| Dimensional Tolerance & Range | T2, R1                    |
| Water Absorption              | ≤12%                      |
| Compressive Strength          | ≥20N/mm²                  |
| Pack Size                     | 640                       |