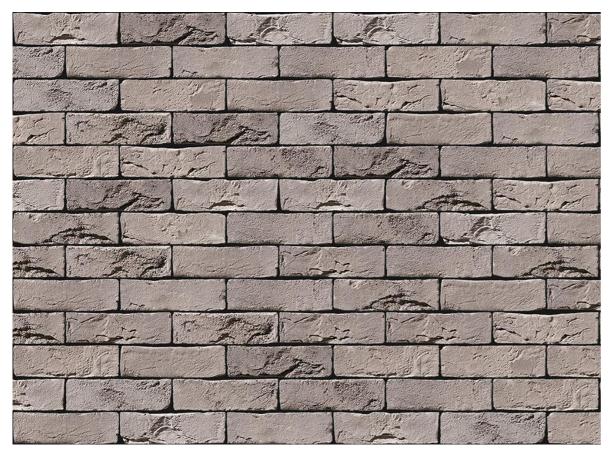

### FORUM SMOKED BRANCO

| Brand                         | Wienerberger            |
|-------------------------------|-------------------------|
| Colour                        | Grey                    |
| Туре                          | Handmade                |
| Dimensions                    | 210mm x 100mm x<br>65mm |
| Durability                    | F2                      |
| Active Soluble Salts          | S2                      |
| Dimensional Tolerance & Range | T1, R1                  |
| Water Absorption              | <=10%                   |
| Compressive Strength          | >=25N/mm²               |
| Pack Size                     | 576                     |