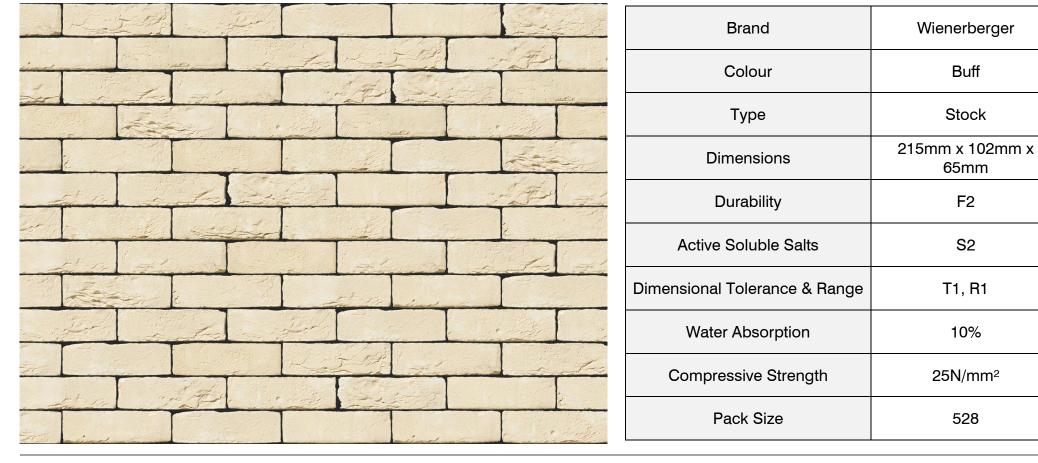

## FORUM WHITE BUFF BRICK

DUBLIN OUTHAUS GROUP, UNIT 26, AIRWAYS INDUSTRIAL ESTATE, SANTRY, DUBLIN 17, D17 TH93. TEL: (01) 844 1205 - WEB: WWW.KCMB.IE

Important note: Sizes/dimensions can vary between firings. Please confirm your brick dimensions with your account manager prior to design or setting out.