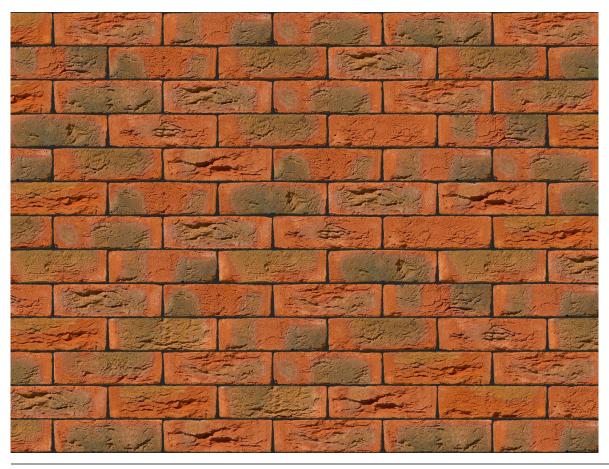

### HAMPSHIRE RED BRICK

| Wienerberger            |
|-------------------------|
| Red                     |
| Handmade                |
| 213mm x 102mm x<br>65mm |
| F2                      |
| S2                      |
| T1, R1                  |
| 12%                     |
| 20N/mm <sup>2</sup>     |
| 592                     |
|                         |