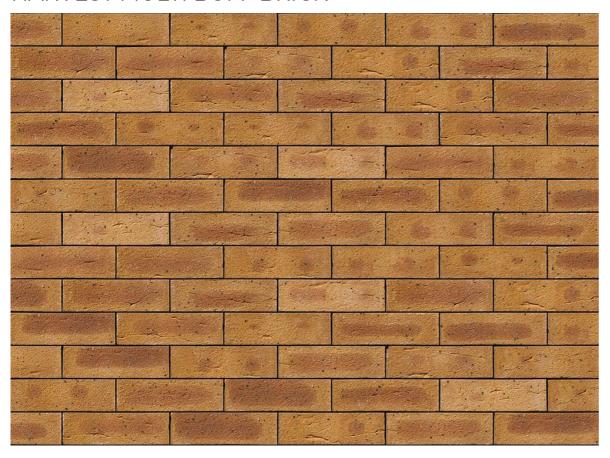

## HARVEST MULTI BUFF BRICK

| Brand                         | Wienerberger              |
|-------------------------------|---------------------------|
|                               |                           |
| Colour                        | Buff, Yellow              |
| Туре                          | Wirecut                   |
| Dimensions                    | 215mm x 102.5mm x<br>65mm |
| Durability                    | F2                        |
| Active Soluble Salts          | S2                        |
| Dimensional Tolerance & Range | T2, R1                    |
| Water Absorption              | ≤16%                      |
| Compressive Strength          | ≥25N/mm²                  |
| Pack Size                     | 500                       |