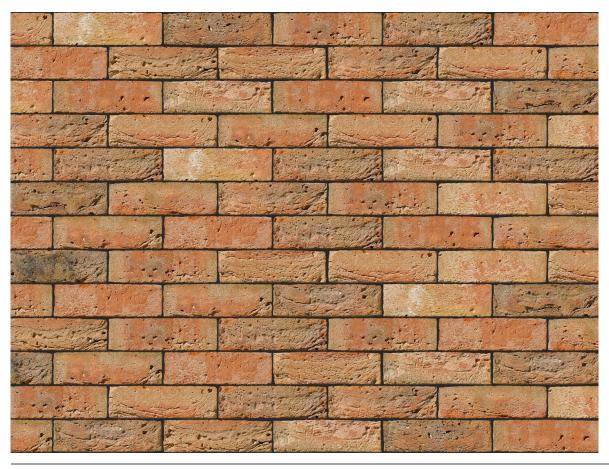

### HATHAWAY BRINDLED RED BRICK

| Wienerberger            |
|-------------------------|
| Red                     |
| Stock                   |
| 215mm x 102mm x<br>65mm |
| F2                      |
| S2                      |
| T1, R1                  |
| 14%                     |
| 12N/mm²                 |
| 680                     |
|                         |