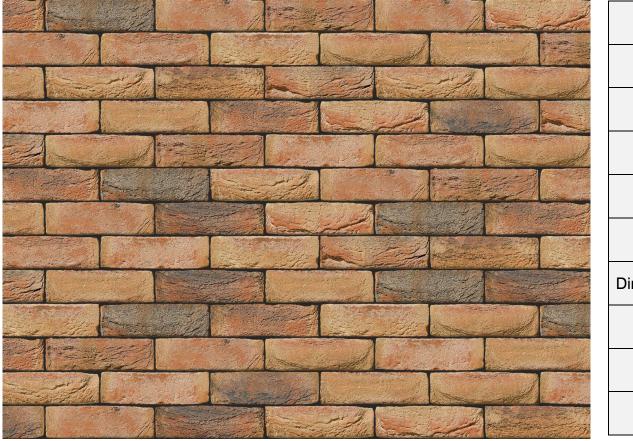

## HERITAGE BLEND RED BRICK

| Brand                         | Wienerberger            |
|-------------------------------|-------------------------|
| Colour                        | Red                     |
| Туре                          | Stock                   |
| Dimensions                    | 215mm x 102mm x<br>65mm |
| Durability                    | F2                      |
| Active Soluble Salts          | S2                      |
| Dimensional Tolerance & Range | T1, R1                  |
| Water Absorption              | 15%                     |
| Compressive Strength          | 12N/mm <sup>2</sup>     |
| Pack Size                     | 652                     |