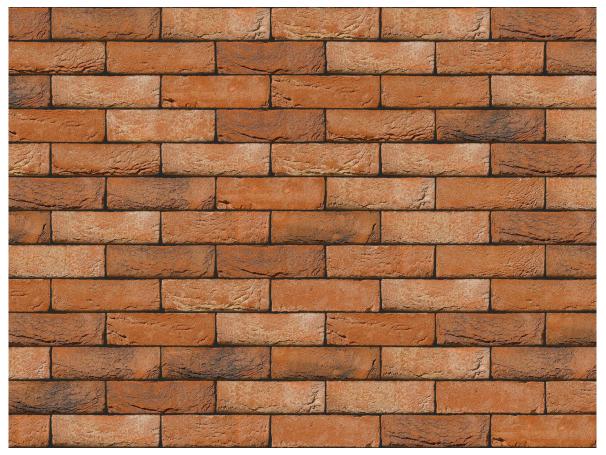

## JEWEL MULTI RED BRICK

| Brand                         | Wienerberger            |
|-------------------------------|-------------------------|
| Colour                        | Red                     |
| Туре                          | Stock                   |
| Dimensions                    | 215mm x 102mm x<br>65mm |
| Durability                    | F2                      |
| Active Soluble Salts          | S2                      |
| Dimensional Tolerance & Range | T1, R1                  |
| Water Absorption              | 15%                     |
| Compressive Strength          | 12N/mm <sup>2</sup>     |
| Pack Size                     | 652                     |