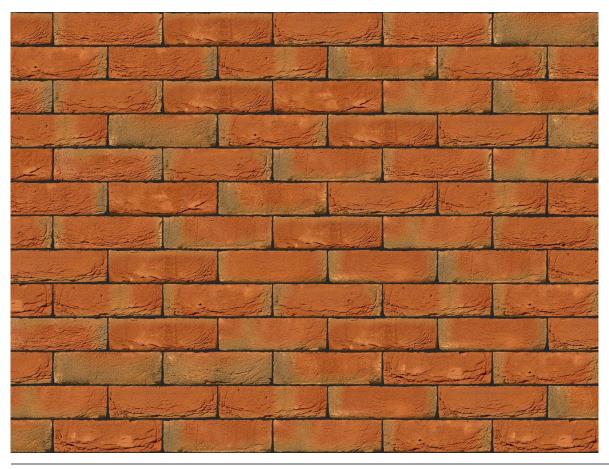

### KINGSPARK MULTI RED BRICK

| Brand                         | Wienerberger              |
|-------------------------------|---------------------------|
| Colour                        | Red                       |
| Туре                          | Stock                     |
| Dimensions                    | 215mm x 102.5mm x<br>65mm |
| Durability                    | F2                        |
| Active Soluble Salts          | S2                        |
| Dimensional Tolerance & Range | T2, R1                    |
| Water Absorption              | 15%                       |
| Compressive Strength          | 12N/mm²                   |
| Pack Size                     | 652                       |