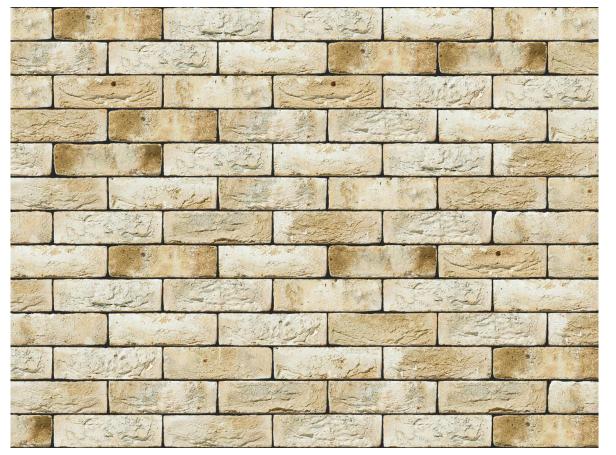

## MARZIALE BUFF BRICK

| Brand                         | Wienerberger            |
|-------------------------------|-------------------------|
| Colour                        | Buff                    |
| Туре                          | Stock                   |
| Dimensions                    | 215mm x 102mm x<br>66mm |
| Durability                    | F2                      |
| Active Soluble Salts          | S2                      |
| Dimensional Tolerance & Range | T2, R1                  |
| Water Absorption              | 12%                     |
| Compressive Strength          | 20N/mm <sup>2</sup>     |
| Pack Size                     | 552                     |