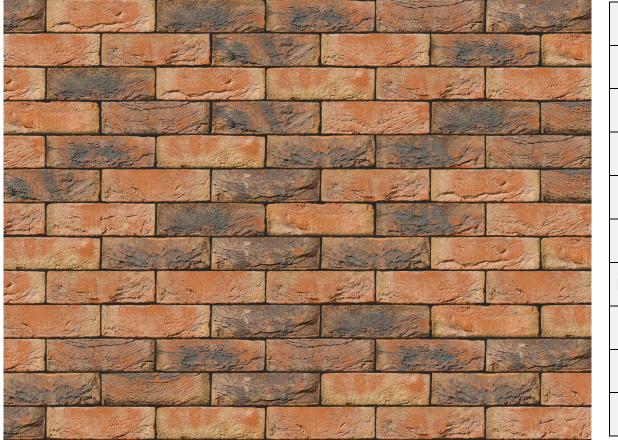

### MEDIUM SURREY BLEND RED BRICK

| Brand                         | Wienerberger            |
|-------------------------------|-------------------------|
| Colour                        | Red                     |
| Туре                          | Stock                   |
| Dimensions                    | 215mm x 102mm x<br>66mm |
| Durability                    | F2                      |
| Active Soluble Salts          | S2                      |
| Dimensional Tolerance & Range | T2, R1                  |
| Water Absorption              | 12%                     |
| Compressive Strength          | 20N/mm <sup>2</sup>     |
| Pack Size                     | 680                     |