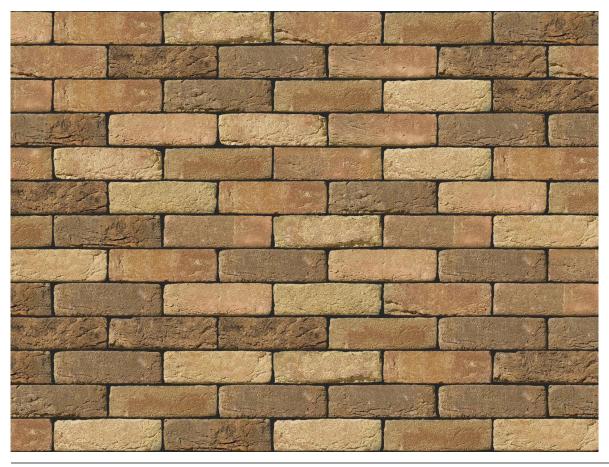

### MOZART BLEND RED BRICK

| Brand                         | Wienerberger           |
|-------------------------------|------------------------|
| Colour                        | Red                    |
| Туре                          | Stock                  |
| Dimensions                    | 214mm x 99mm x<br>67mm |
| Durability                    | F2                     |
| Active Soluble Salts          | S2                     |
| Dimensional Tolerance & Range | T1, R1                 |
| Water Absorption              | 15%                    |
| Compressive Strength          | 15N/mm²                |
| Pack Size                     | 613                    |
|                               |                        |