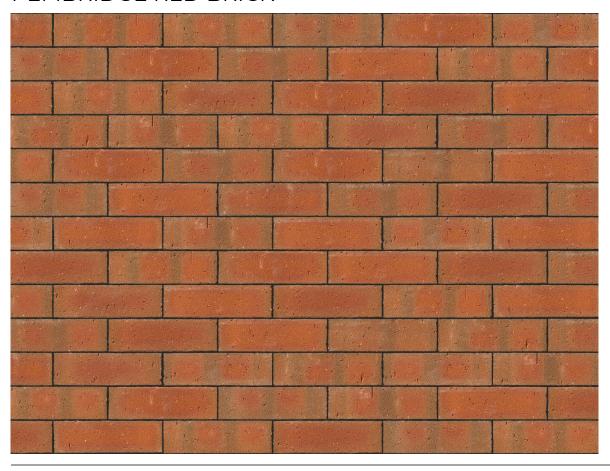

### PEMBRIDGE RED BRICK

| Brand                         | Wienerberger              |  |
|-------------------------------|---------------------------|--|
| Colour                        | Red                       |  |
| Туре                          | Wirecut                   |  |
| Dimensions                    | 215mm x 102.5mm x<br>65mm |  |
| Durability                    | F2                        |  |
| Active Soluble Salts          | S2                        |  |
| Dimensional Tolerance & Range | T2, R1                    |  |
| Water Absorption              | 10%                       |  |
| Compressive Strength          | 60/mm <sup>2</sup>        |  |
| Pack Size                     | 400                       |  |