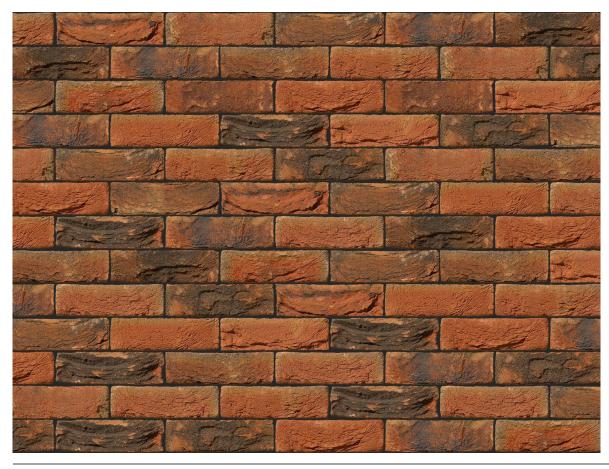

### RANGEMOOR RED BRICK

| Brand                         | Wienerberger            |  |  |
|-------------------------------|-------------------------|--|--|
| Colour                        | Red                     |  |  |
| Туре                          | Stock                   |  |  |
| Dimensions                    | 215mm x 102mm x<br>65mm |  |  |
| Durability                    | F2                      |  |  |
| Active Soluble Salts          | S2                      |  |  |
| Dimensional Tolerance & Range | T2, R1                  |  |  |
| Water Absorption              | 10%                     |  |  |
| Compressive Strength          | 60N/mm <sup>2</sup>     |  |  |
| Pack Size                     | 400                     |  |  |