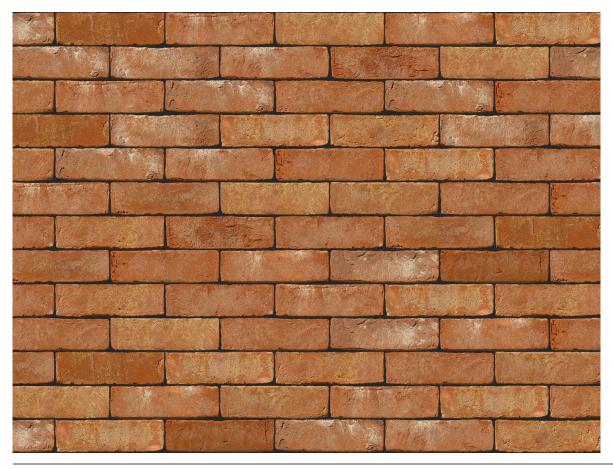

### RENO RED MULTI RED BRICK

| Brand                         | Wienerberger            |
|-------------------------------|-------------------------|
| Colour                        | Red                     |
| Туре                          | Stock                   |
| Dimensions                    | 215mm x 102mm x<br>65mm |
| Durability                    | F2                      |
| Active Soluble Salts          | S2                      |
| Dimensional Tolerance & Range | T2, R1                  |
| Water Absorption              | 15%                     |
| Compressive Strength          | 12N/mm²                 |
| Pack Size                     | 528                     |