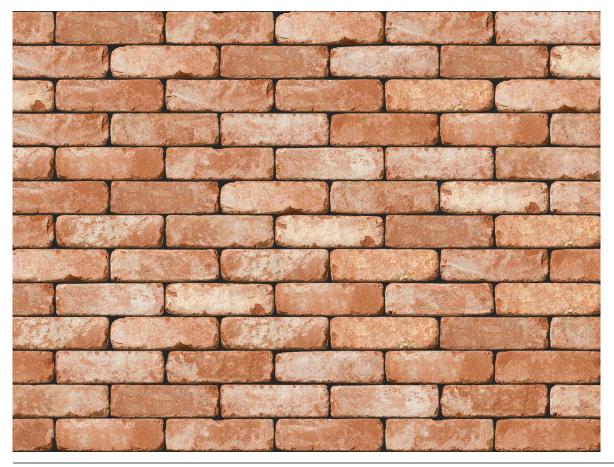

### RETRO COTTAGE STOCK RED BRICK

| Brand                         | Wienerberger              |
|-------------------------------|---------------------------|
| Colour                        | Red                       |
| Туре                          | Stock                     |
| Dimensions                    | 215mm x 102.5mm x<br>65mm |
| Durability                    | F2                        |
| Active Soluble Salts          | S2                        |
| Dimensional Tolerance & Range | Tm, Rm                    |
| Water Absorption              | 19%                       |
| Compressive Strength          | 12N/mm²                   |
| Pack Size                     | 600                       |