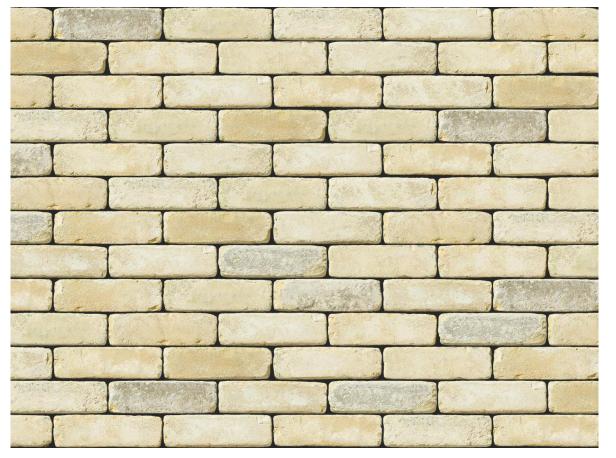

### RETRO GAULT CREAM BRICK

| Brand                         | Wienerberger            |
|-------------------------------|-------------------------|
| Colour                        | Cream                   |
| Туре                          | Stock                   |
| Dimensions                    | 215mm x 102mm x<br>65mm |
| Durability                    | F2                      |
| Active Soluble Salts          | S2                      |
| Dimensional Tolerance & Range | Tm, Rm                  |
| Water Absorption              | 19%                     |
| Compressive Strength          | 12N/mm <sup>2</sup>     |
| Pack Size                     | 600                     |